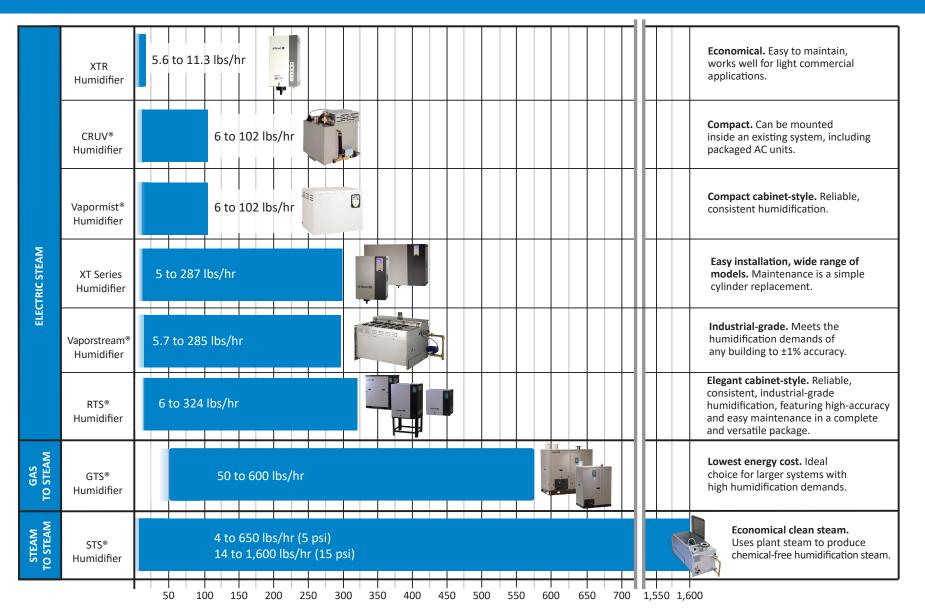

## **DriSteem Steam Generation Product Comparison**



## Capacity (lbs/hr)

Continuous product improvement is a policy of DriSteem; therefore, product features and specifications are subject to change without notice.

Product and corporate names used in this document may be trademarks or registered trademarks. They are used for explanation only without intent to infringe.

DriSteem, RTS, CRUV, DriCalc, GTS, STS, Vapor-logic, Vapormist, and Vaporstream are registered trademarks of Research Products Corporation and are filed for trademark registration in Canada and the European community.

© 2025 Research Products Corporation Form No. COMPARISONCHARTS-EN-2025-0525