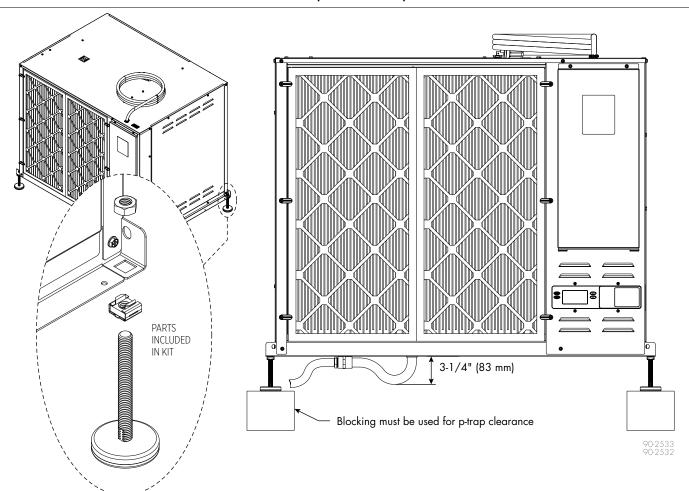

## Floor mounting using leveling feet

## FLOOR MOUNTING

The leveling feet kit is required for floor mounting. The drain hose/pipe must continuously slope downward toward the drain. Use solid supports as needed to elevate the unit enough to allow for continuous drain slope. Use the adjustable feet to level the unit right to left and front to back so that unit drains properly.

- 1. Insert nut into the bracket on the dehumidifier.
- 2. Thread leveling foot into nut to desired height.
- 3. Lock into place by tightening jam nut.

FIGURE 1-1: RL-31 FLOOR MOUNTING USE LEVEL FEET KIT (PART #601175)