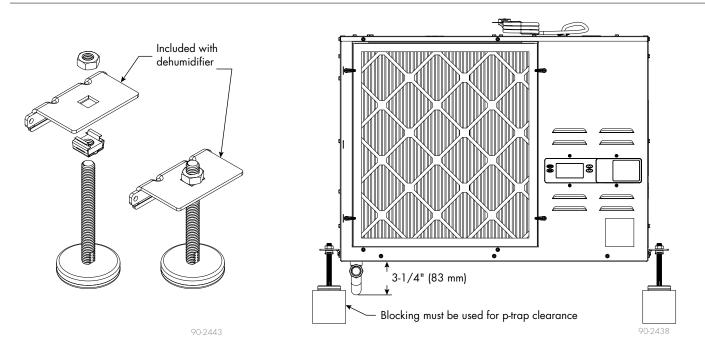

- 1. Insert nut into the bracket on the dehumidifier.
- 2. Thread leveling foot into nut to desired height.
- 3. Lock into place by tightening jam nut.

FIGURE 1-1: RL-31 FLOOR MOUNTING USE LEVEL FEET KIT (PART #601175)

## FIGURE 1-1: RL-14 FLOOR MOUNTING USE LEVEL FEET KIT (PART #601175)

© 2023 Research Products Corporation Form No. CDS-LEVELING FEET-INSTRUCTIONS-REVB-0323 Part No. 890000-276 REV B 10016705B