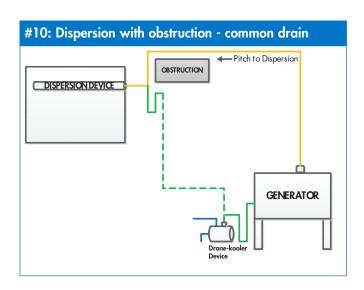

## Notes:

- The Drane-kooler water tempering device can be replaced with a standard drain.
- 2. Check with local code for maximum discharge drain temperature.
- \* Electrode humidifier (XT) with capacity > 20 lbs/hr must be pitched to dispersion.