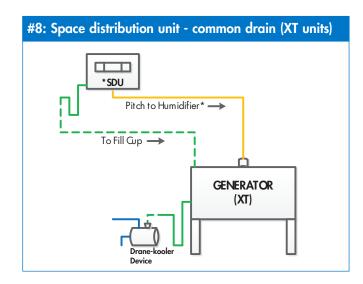

## Notes:

- The Drane-kooler water tempering device can be replaced with a standard drain.
- 2. Check with local code for maximum discharge drain temperature.
- \* Electrode humidifier (XT) with capacity > 20 lbs/hr must be pitched to dispersion.