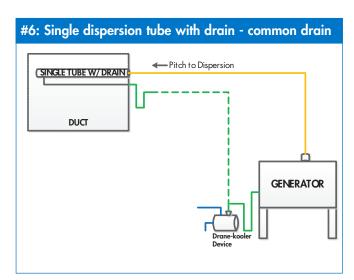

## Notes:

- The Drane-kooler water tempering device can be replaced with a standard drain.
- 2. Check with local code for maximum discharge drain temperature.
- \* Electrode humidifier (XT) with capacity > 20 lbs/hr must be pitched to dispersion.