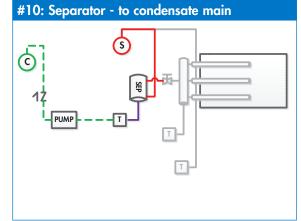

## **CONDENSATE MANAGEMENT: PRESSURIZED STEAM SYSTEMS**

**LEGEND** 

Pressurized Steam

Cold Water

Pressurized Condensate

Non Pressurized Condensate