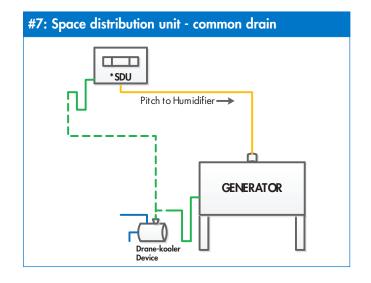

## Notes:

- The Drane-kooler water tempering device can be replaced with a standard drain.
- 2. Check with local code for maximum discharge drain temperature.
- \* Electrode humidifier (XT) with capacity > 20 lbs/hr must be pitched to dispersion.