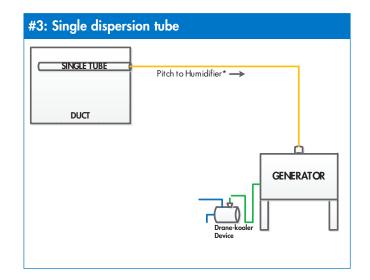

## **CONDENSATE MANAGEMENT: ATMOSPHERIC STEAM SYSTEMS**

## Notes:

- The Drane-kooler water tempering device can be replaced with a standard drain.
- 2. Check with local code for maximum discharge drain temperature.
- \* Electrode humidifier (XT) with capacity > 20 lbs/hr must be pitched to dispersion.