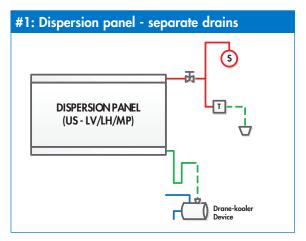

## Notes:

- The Drane-kooler water tempering device can be replaced with a standard drain.
- 2. Check with local code for maximum discharge drain temperature.
- \* Electrode humidifier (XT) with capacity > 20 lbs/hr must be pitched to dispersion.