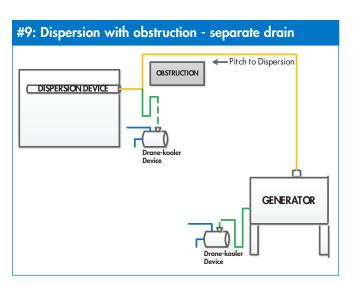

## Notes:

- The Drane-kooler water tempering device can be replaced with a standard drain.
- 2. Check with local code for maximum discharge drain temperature.
- \* Electrode humidifier (XT) with capacity > 20 lbs/hr must be pitched to dispersion.