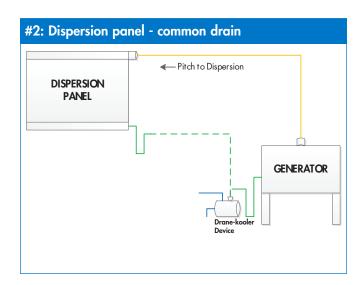

## **CONDENSATE MANAGEMENT: ATMOSPHERIC STEAM SYSTEMS**

## Notes:

- The Drane-kooler water tempering device can be replaced with a standard drain.
- 2. Check with local code for maximum discharge drain temperature.
- \* Electrode humidifier (XT) with capacity > 20 lbs/hr must be pitched to dispersion.