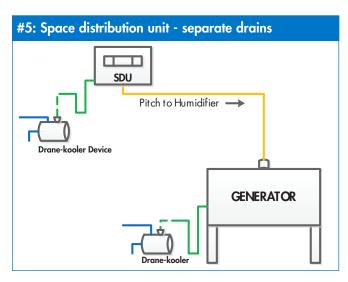

## Notes:

- The Drane-kooler water tempering device can be replaced with a standard drain.
- 2. Check with local code for maximum discharge drain temperature.
- \* Electrode humidifier (XT) with capacity > 20 lbs/hr must be pitched to dispersion.