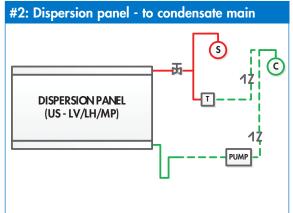

## **CONDENSATE MANAGEMENT: PRESSURIZED STEAM SYSTEMS**

**LEGEND** 

Pressurized Steam

Cold Water

Pressurized Condensate

Non Pressurized Condensate

## Notes:

- The Drane-kooler water tempering device can be replaced with a standard drain.
- 2. Check with local code for maximum discharge drain temperature.

| Standard piping           |                                                                                   |
|---------------------------|-----------------------------------------------------------------------------------|
| Cast iron F& T            | Steam pressure ≤15 PSI and not lifting condensate                                 |
| Cast iron inverted bucket | Steam pressure > 15 PSI or lifting condensate                                     |
|                           | Stainless piping                                                                  |
| Stainless thermostatic    | Steam pressure ≤15 PSI and not lifting condensate Up to 60 lbs/hr condensate load |
| Stainless F&T             | Steam pressure > 15 PSI or lifting condensate Up to 120 lbs/hr condensate load    |
| Stainless inverted bucket | Steam pressure > 15 PSI or lifting condensate                                     |