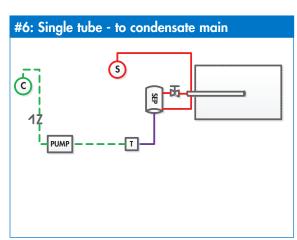

## **CONDENSATE MANAGEMENT: PRESSURIZED STEAM SYSTEMS**

**LEGEND** 

Pressurized Steam

Cold Water

Pressurized Condensate

Non Pressurized Condensate

## Notes:

- The Drane-kooler water tempering device can be replaced with a standard drain.
- 2. Check with local code for maximum discharge drain temperature.

| Standard piping           |                                                                                   |
|---------------------------|-----------------------------------------------------------------------------------|
| Cast iron F& T            | Steam pressure ≤15 PSI and not lifting condensate                                 |
| Cast iron inverted bucket | Steam pressure > 15 PSI or lifting condensate                                     |
|                           | Stainless piping                                                                  |
| Stainless thermostatic    | Steam pressure ≤15 PSI and not lifting condensate Up to 60 lbs/hr condensate load |
| Stainless F&T             | Steam pressure > 15 PSI or lifting condensate Up to 120 lbs/hr condensate load    |
| Stainless inverted bucket | Steam pressure > 15 PSI or lifting condensate                                     |