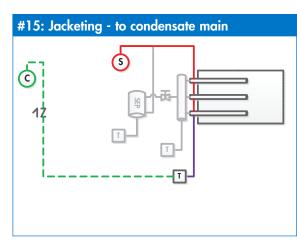

## **CONDENSATE MANAGEMENT: PRESSURIZED STEAM SYSTEMS**

**LEGEND** 

Pressurized Steam

Cold Water

Pressurized Condensate

Non Pressurized Condensate

## Notes:

- The Drane-kooler water tempering device can be replaced with a standard drain.
- 2. Check with local code for maximum discharge drain temperature.

| Standard piping           |                                                                                   |
|---------------------------|-----------------------------------------------------------------------------------|
| Cast iron F& T            | Steam pressure ≤15 PSI and not lifting condensate                                 |
| Cast iron inverted bucket | Steam pressure > 15 PSI or lifting condensate                                     |
|                           | Stainless piping                                                                  |
| Stainless thermostatic    | Steam pressure ≤15 PSI and not lifting condensate Up to 60 lbs/hr condensate load |
| Stainless F&T             | Steam pressure > 15 PSI or lifting condensate Up to 120 lbs/hr condensate load    |
| Stainless inverted bucket | Steam pressure > 15 PSI or lifting condensate                                     |