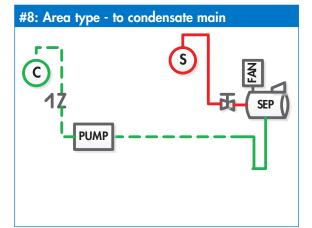

## **CONDENSATE MANAGEMENT: ATMOSPHERIC STEAM SYSTEMS**

## Notes:

- The Drane-kooler water tempering device can be replaced with a standard drain.
- 2. Check with local code for maximum discharge drain temperature.
- \* Electrode humidifier (XT) with capacity > 20 lbs/hr must be pitched to dispersion.