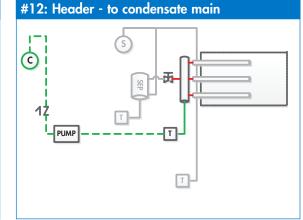

## **CONDENSATE MANAGEMENT: PRESSURIZED STEAM SYSTEMS**

**LEGEND** 

Pressurized Steam

Cold Water

Pressurized Condensate

Non Pressurized Condensate