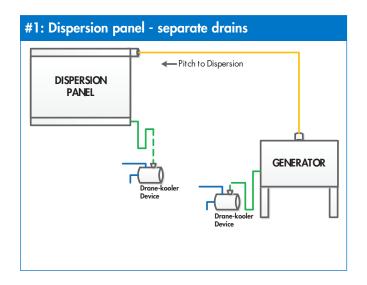

## **CONDENSATE MANAGEMENT: ATMOSPHERIC STEAM SYSTEMS**

## Notes:

- The Drane-kooler water tempering device can be replaced with a standard drain.
- 2. Check with local code for maximum discharge drain temperature.
- \* Electrode humidifier (XT) with capacity > 20 lbs/hr must be pitched to dispersion.