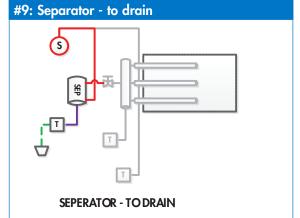

## **CONDENSATE MANAGEMENT: PRESSURIZED STEAM SYSTEMS**

**LEGEND** 

Pressurized Steam

Cold Water

Pressurized Condensate

Non Pressurized Condensate

## Notes:

- The Drane-kooler water tempering device can be replaced with a standard drain.
- 2. Check with local code for maximum discharge drain temperature.

| Standard piping           |                                                                                   |
|---------------------------|-----------------------------------------------------------------------------------|
| Cast iron F& T            | Steam pressure ≤15 PSI and not lifting condensate                                 |
| Cast iron inverted bucket | Steam pressure > 15 PSI or lifting condensate                                     |
|                           | Stainless piping                                                                  |
| Stainless thermostatic    | Steam pressure ≤15 PSI and not lifting condensate Up to 60 lbs/hr condensate load |
| Stainless F&T             | Steam pressure > 15 PSI or lifting condensate Up to 120 lbs/hr condensate load    |
| Stainless inverted bucket | Steam pressure > 15 PSI or lifting condensate                                     |