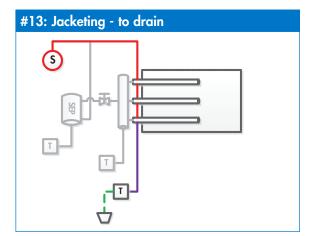

## **CONDENSATE MANAGEMENT: PRESSURIZED STEAM SYSTEMS**

**LEGEND** 

Pressurized Steam

Cold Water

Pressurized Condensate

Non Pressurized Condensate