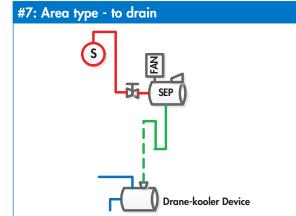

## **CONDENSATE MANAGEMENT: ATMOSPHERIC STEAM SYSTEMS**

## Notes:

- The Drane-kooler water tempering device can be replaced with a standard drain.
- 2. Check with local code for maximum discharge drain temperature.
- \* Electrode humidifier (XT) with capacity > 20 lbs/hr must be pitched to dispersion.