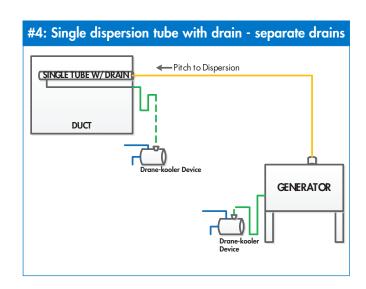

## **CONDENSATE MANAGEMENT: ATMOSPHERIC STEAM SYSTEMS**

## Notes:

- The Drane-kooler water tempering device can be replaced with a standard drain.
- 2. Check with local code for maximum discharge drain temperature.
- \* Electrode humidifier (XT) with capacity > 20 lbs/hr must be pitched to dispersion.