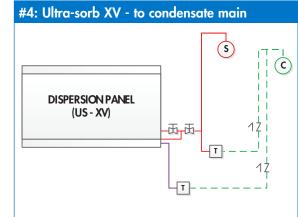

## **CONDENSATE MANAGEMENT: PRESSURIZED STEAM SYSTEMS**

**LEGEND** 

Pressurized Steam

Cold Water

Pressurized Condensate

Non Pressurized Condensate

## Notes:

- The Drane-kooler water tempering device can be replaced with a standard drain.
- 2. Check with local code for maximum discharge drain temperature.

| Standard piping           |                                                                                   |
|---------------------------|-----------------------------------------------------------------------------------|
| Cast iron F& T            | Steam pressure ≤15 PSI and not lifting condensate                                 |
| Cast iron inverted bucket | Steam pressure > 15 PSI or lifting condensate                                     |
|                           | Stainless piping                                                                  |
| Stainless thermostatic    | Steam pressure ≤15 PSI and not lifting condensate Up to 60 lbs/hr condensate load |
| Stainless F&T             | Steam pressure > 15 PSI or lifting condensate Up to 120 lbs/hr condensate load    |
| Stainless inverted bucket | Steam pressure > 15 PSI or lifting condensate                                     |