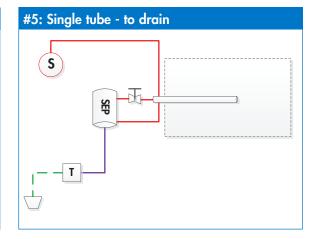

## **CONDENSATE MANAGEMENT: ATMOSPHERIC STEAM SYSTEMS**

## Notes:

- The Drane-kooler water tempering device can be replaced with a standard drain.
- 2. Check with local code for maximum discharge drain temperature.
- \* Electrode humidifier (XT) with capacity > 20 lbs/hr must be pitched to dispersion.