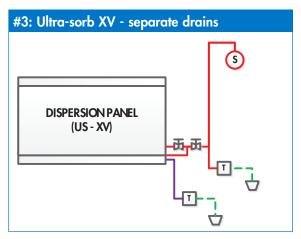

## **CONDENSATE MANAGEMENT: PRESSURIZED STEAM SYSTEMS**

**LEGEND** 

Pressurized Steam

Cold Water

Pressurized Condensate

Non Pressurized Condensate

## Notes:

- The Drane-kooler water tempering device can be replaced with a standard drain.
- 2. Check with local code for maximum discharge drain temperature.

| Standard piping           |                                                                                   |
|---------------------------|-----------------------------------------------------------------------------------|
| Cast iron F& T            | Steam pressure ≤15 PSI and not lifting condensate                                 |
| Cast iron inverted bucket | Steam pressure > 15 PSI or lifting condensate                                     |
|                           | Stainless piping                                                                  |
| Stainless thermostatic    | Steam pressure ≤15 PSI and not lifting condensate Up to 60 lbs/hr condensate load |
| Stainless F&T             | Steam pressure > 15 PSI or lifting condensate Up to 120 lbs/hr condensate load    |
| Stainless inverted bucket | Steam pressure > 15 PSI or lifting condensate                                     |