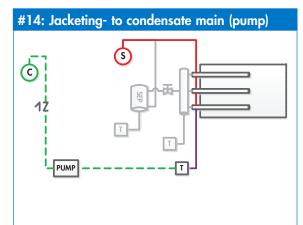

## **CONDENSATE MANAGEMENT: PRESSURIZED STEAM SYSTEMS**

**LEGEND** 

Pressurized Steam

Cold Water

Pressurized Condensate

Non Pressurized Condensate

## Notes:

- The Drane-kooler water tempering device can be replaced with a standard drain.
- 2. Check with local code for maximum discharge drain temperature.

| Standard piping           |                                                                                   |
|---------------------------|-----------------------------------------------------------------------------------|
| Cast iron F& T            | Steam pressure ≤15 PSI and not lifting condensate                                 |
| Cast iron inverted bucket | Steam pressure > 15 PSI or lifting condensate                                     |
|                           | Stainless piping                                                                  |
| Stainless thermostatic    | Steam pressure ≤15 PSI and not lifting condensate Up to 60 lbs/hr condensate load |
| Stainless F&T             | Steam pressure > 15 PSI or lifting condensate Up to 120 lbs/hr condensate load    |
| Stainless inverted bucket | Steam pressure > 15 PSI or lifting condensate                                     |