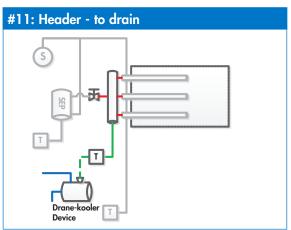

## Notes:

- The Drane-kooler water tempering device can be replaced with a standard drain.
- 2. Check with local code for maximum discharge drain temperature.
- \* Electrode humidifier (XT) with capacity > 20 lbs/hr must be pitched to dispersion.