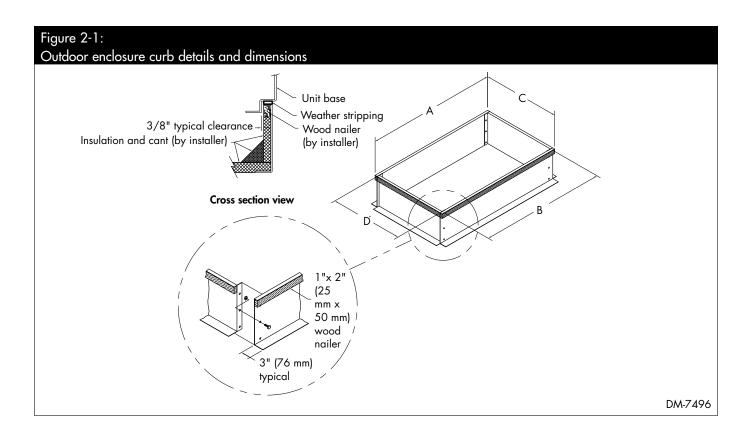

## Outdoor enclosure curb details and dimensions

| Table 2-1:<br>Outdoor enclosure curb dimensions |        |      |        |      |        |      |        |      |
|-------------------------------------------------|--------|------|--------|------|--------|------|--------|------|
| Outdoor enclosure model                         | Α      |      | В      |      | С      |      | D      |      |
|                                                 | inches | mm   | inches | mm   | inches | mm   | inches | mm   |
| STS 25-100                                      | 59     | 1499 | 57     | 1448 | 35     | 889  | 33     | 838  |
| STS 200-800                                     | 77     | 1956 | 75     | 1905 | 45     | 1143 | 43     | 1092 |
| VAPORSTREAM with 1-6 heaters                    | 59     | 1499 | 57     | 1448 | 39     | 991  | 37     | 940  |
| VAPORSTREAM with 9-12 heaters                   | 63     | 1600 | 61     | 1549 | 53     | 1346 | 51     | 1295 |