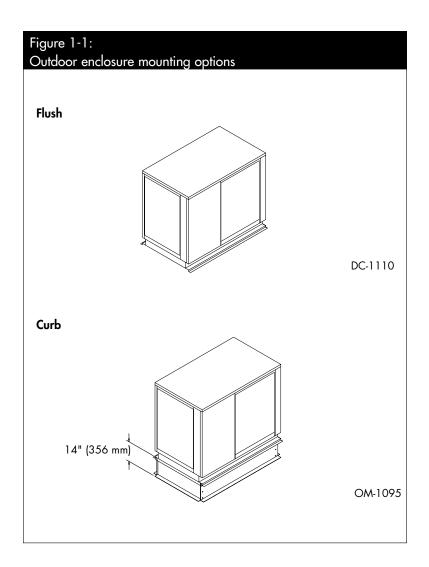

## Outdoor enclosure mounting options

## **Operating temperatures**

DriSteem humidifiers housed in outdoor enclosures operate properly when outdoor temperatures range from -40 to 120 °F (-40 to 50 °C).